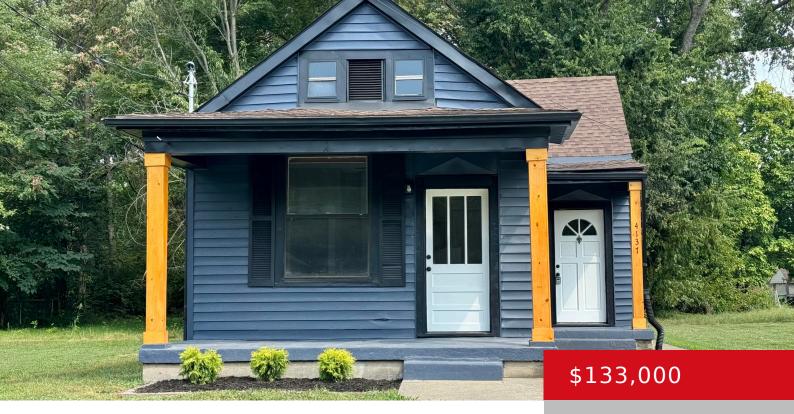

#### 4137 GREENWOOD AVE, LOUISVILLE, KY 40211

https://zhomesre.com

This newly renovated two-bedroom, one-bathroom house features fresh paint both inside and out, along with new carpeting throughout. The kitchen and bathroom boast luxury vinyl plank flooring. The kitchen has been updated with new cabinets, butcher block countertops, and modern shelving. Additionally, the home includes new mechanical systems, such as HVAC, a hot water heater, [...]

- 2 beds
- 1 bath
- Single Family Residence
- Active
- 960 sq ft

### Basics

Type: Single Family Residence Bedrooms: 2 beds Area: 960 sq ft Year built: 1900 County Or Parish: Jefferson Bathrooms Full: 1 Status: Active Bathrooms: 1 bath Lot size: 6416 sq ft Lot Features: Sidewalk Subdivision Name: NONE

# **Building Details**

Stories: 1 Fencing: Chain Link Construction Materials: Wood Frame, Vinyl Siding Electric: Residential Roof: Shingle Basement: Cellar, Unfinished

## **Amenities & Features**

**Cooling:** Central Air **Utilities:** Electricity Connected, Fuel:Natural, Public Sewer, Public Water

Heating: Natural Gas

Exterior Features: Porch Parking Features: Off-Street Parking, Driveway