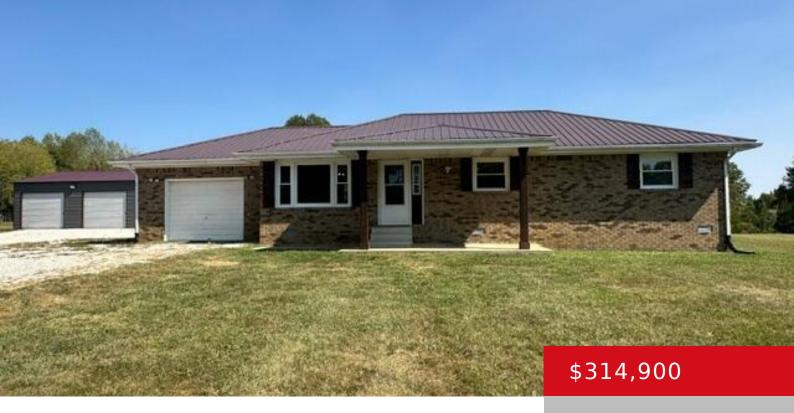

### 414 REED LN, EASTVIEW, KY 42732

https://zhomesre.com

Enjoy peaceful country living. Remodeled Brick ranch sitting on 6 acres! The kitchen has been updated to include granite countertops, a farm sink and stainless-steel appliances. The family room is open to the kitchen area, and boast a large picture window. The bedrooms have been updated with ceiling fans and LVP flooring. The bathroom has [...]

#### **Basics**

**Type:** Single Family Residence **Status:** Active Under Contract

**Bedrooms: 33** beds **Bathrooms: 1** bath

**Area: 1344** sq ft **Lot size: 261360** sq ft

Year built: 1991 County Or Parish: Hardin

# **Building Details**

Foundation Details: Crawl Space Electric: Residential

Fencing: Farm Roof: Shingle

**Construction Materials:** Brick **Garage Spaces:** 6

Basement: None