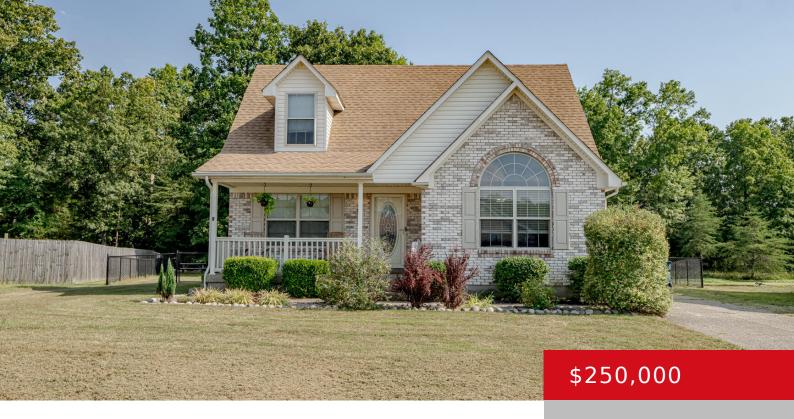

# 415 SHADY GLEN CIR, SHEPHERDSVILLE, KY 40165

https://zhomesre.com

Charming Cape Cod home in Shepherds Glen, featuring 3 bedrooms, 2 full baths, and 1300 sq ft of well-maintained living space on a .8-acre lot. The property includes a first floor primary bedroom, fenced yard, a shed, and a serene pond. Enjoy the outdoors from the covered front porch or the large back deck overlooking [...]

#### **Basics**

**Type:** Single Family Residence **Status:** Pending

Bedrooms: 3 beds

Area: 1300 sq ft

Bathrooms: 2 baths

Lot size: 34848 sq ft

Year built: 19 County Or Parish: Bullitt

**Subdivision Name:** SHEPHERDS GLEN **Bathrooms Full:** 2

## **Building Details**

Foundation Details: Crawl Space Stories: 2

**Electric:** Residential **Fencing:** Chain Link

Roof: Shingle Construction Materials: Brick, Vinyl Siding

Basement: None

### **Amenities & Features**

Cooling: Central Air Exterior Features: Porch, Deck, Pond

**Utilities:** Electricity Connected, Public Sewer, Public **Parking Features:** Driveway

Water

Heating: Heat Pump