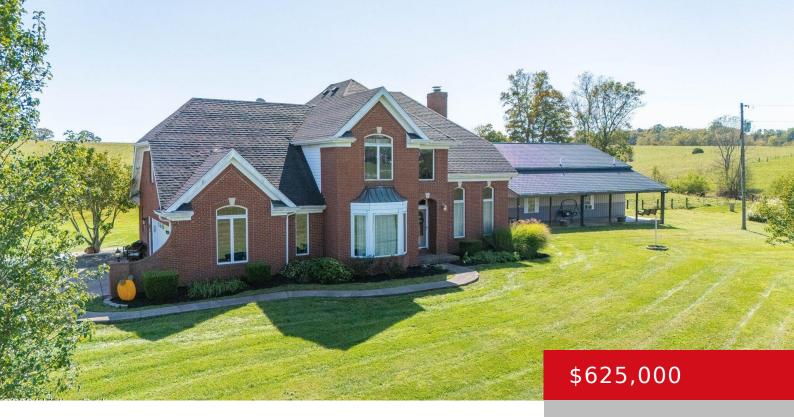

# 4166 HIGHWAY 36 E, CARROLLTON, KY 41008

https://zhomesre.com

Welcome to this beautiful two-story brick home situated on 6 sprawling acres in Carroll County, Kentucky! This spacious 4-bedroom, 3.5-bathroom residence offers both charm and modern upgrades, making it the perfect retreat just minutes from the interstate. Inside, you'll find newly installed flooring throughout, along with a completely remodeled kitchen featuring updated cabinetry, countertops, and [...]

### **Basics**

Type: Single Family Residence

**Bedrooms: 4** beds

**Area: 3092** sq ft

Year built: 1996

County Or Parish: Carroll

Bathrooms Full: 3

Status: Active

Bathrooms: 5 baths

Lot size: 261360 sq ft

Lot Features: Cleared, Irregular

**Subdivision Name: NONE** 

# **Building Details**

**Foundation Details:** Poured Concrete **Stories:** 2

Electric: Residential Fencing: Partial, Wood

Roof: Shingle Construction Materials: Brick

**Garage Spaces:** 2 **Basement:** Partially finished

### **Amenities & Features**

Cooling: Heat Pump

Exterior Features: Patio, Pool - Above Ground,

Deck

Parking Features: Detached, Attached, Entry

Side, Driveway

**Fireplaces Total:** 1

**Utilities:** Electricity Connected, Septic