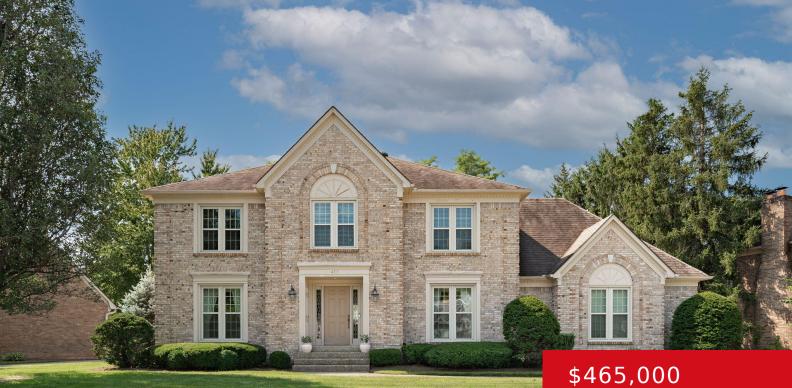

#### **417 WILLOW STONE WAY, LOUISVILLE, KY** 40223

https://zhomesre.com

Welcome home to 417 Willow Stone Way, a meticulously cared for 4 bed, 2.5 bath brick home in the Willow Wood subdivision near Middletown. Step into the foyer and you'll notice hardwood floors throughout most of the first level. To the left of the foyer is a sitting room with french doors that leads to [...]

### Basics

Type: Single Family Residence Bedrooms: 4 beds Area: 2871 sq ft Year built: 1987 Subdivision Name: WILLOW WOOD

Rooms

Rooms Total: 15

# **Building Details**

Stories: 2 Fencing: Full, Wood Construction Materials: Brk/Ven Basement: Partially finished Status: Pending Bathrooms: 3 baths Lot size: 11761.2 sq ft County Or Parish: Jefferson Bathrooms Full: 2