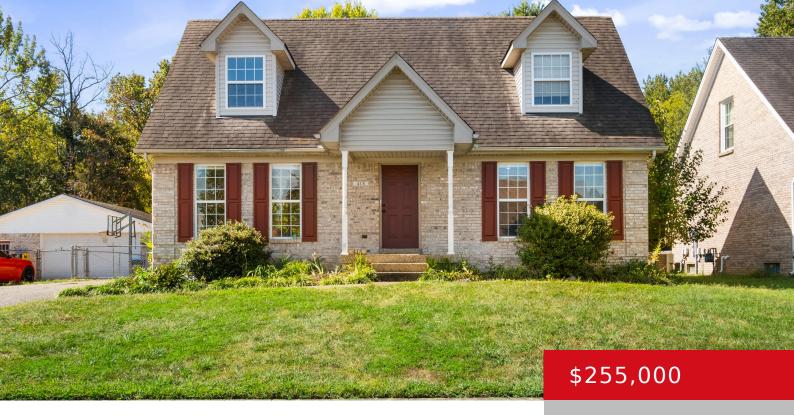

### 418 BABE DR, FAIRDALE, KY 40118

https://zhomesre.com

Welcome to 418 Babe Drive! This delightful 3-bedroom, 2-bathroom Cape Cod home has classic charm that meets modern updates. Nestled in a serene neighborhood, this residence boasts a fresh coat of paint and beautiful floors making it a perfect blend of cozy and contemporary. Three generously sized bedrooms offer comfort, privacy and plenty of closet [...]

### **Basics**

**Type:** Single Family Residence

**Bedrooms: 3** beds

**Area: 1514** sq ft **Year built:** 1999

County Or Parish: Jefferson

**Bathrooms Full: 2** 

Status: Pending

Bathrooms: 2 baths

**Lot size: 9147.6** sq ft

Lot Features: Sidewalk

**Subdivision Name: HOLLY HILLS** 