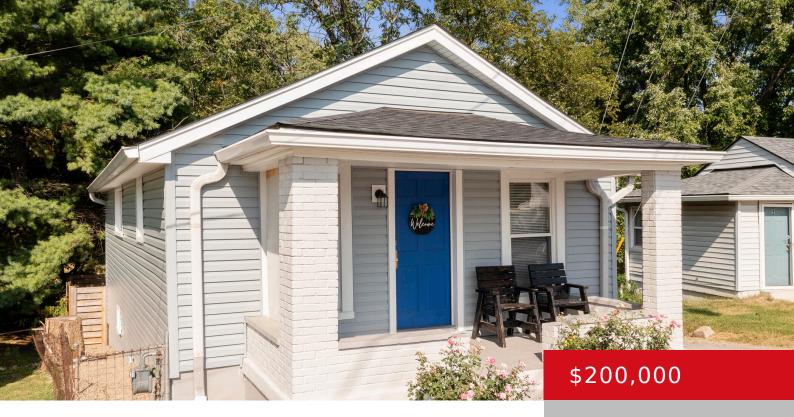

# 4185 RESERVOIR AVE, LOUISVILLE, KY 40213

https://zhomesre.com

Welcome to the Reservoir Ave! Updates galore in this unique property. Cosmetically updated in 2022 with all new kitchen appliances, all new flooring or refinished hardwood, all new light fixtures, a new patio, and an easy-maintenance backyard. Updated exterior in 2024. New roof, new siding, insulation added in the attic and sprayfoam in the crawlspace [...]

#### Basics

Type: Single Family Residence Bedrooms: 1 bed Area: 1134 sq ft Year built: 1920 Subdivision Name: ZACHARY TAYLOR Status: Active Bathrooms: 1 bath Lot size: 2613.6 sq ft County Or Parish: Jefferson Bathrooms Full: 1

## **Amenities & Features**

**Cooling:** Central Air **Utilities:** Electricity Connected, Fuel:Natural, Public Sewer, Public Water Exterior Features: Patio, Porch Parking Features: Off-Street Parking, Street, Driveway