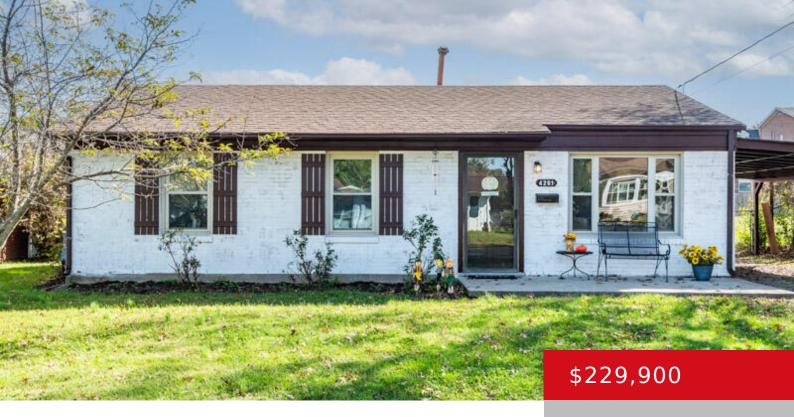

## **4201 ANGEL TERRACE, LOUISVILLE, KY 40299**

https://zhomesre.com

Affordable brick home in desirable Jeffersontown. Huge 2 car detached garage (26'-10'' x 26-'5'') . and fenced yard. Fresh paint, new flooring, kitchen appliances can stay. Extra large storage closet. Clean and ready for you!

#### **Basics**

**Type:** Single Family Residence **Status:** Active

Bedrooms: 3 beds

Area: 916 sq ft

Lot size: 8015 sq ft

Year built: 1960 County Or Parish: Jefferson

**Subdivision Name:** NONE **Bathrooms Full:** 1

# **Building Details**

Foundation Details: Slab Stories: 1

**Electric:** Residential **Fencing:** Chain Link

Roof: Shingle Construction Materials: Brick

**Garage Spaces:** 2 **Basement:** None