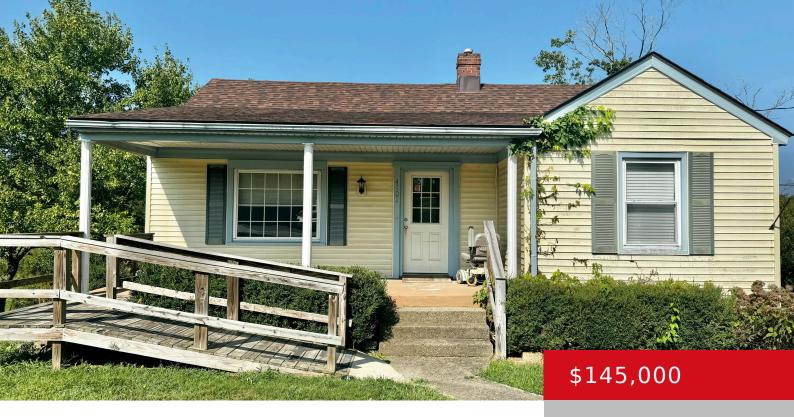

## 4201 EMINENCE RD, EMINENCE, KY 40019

https://zhomesre.com

Looking for an opportunity to put your finishing touches on a spacious home! This is the one! On the main level this home features 2 bedrooms, a full bath, living room, dining room and kitchen. The lower level has been partially finished and features a bath, laundry area and lots of additional space for hobbies [...]

#### **Basics**

**Type:** Single Family Residence **Status:** Pending

**Bedrooms: 2** beds **Bathrooms: 2** baths

Area: 905 sq ft

Year built: 1946

Lot size: 14810.4 sq ft

County Or Parish: Henry

**Subdivision Name:** NONE **Bathrooms Full:** 2

# **Building Details**

Foundation Details: Concrete Blk Stories: 1

Electric: Residential Roof: Shingle

**Construction Materials:** Vinyl Siding **Garage Spaces:** 1

Basement: Walkout Part Fin