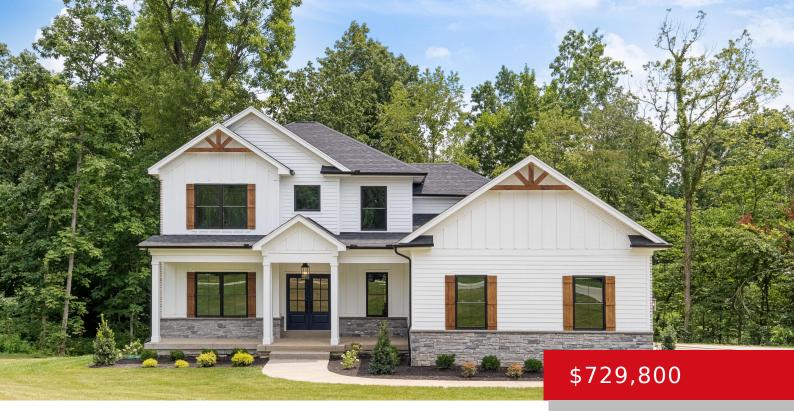

#### 4203 BALLARD RIDGE CT, SMITHFIELD, KY 40068

https://zhomesre.com

This new construction is an absolute dream! All top-notch finishes in the most current style...you won't have to do a single thing but move in! Built by Walt Schumm Custom Building in beautiful Estates of Ballard Woods. Take advantage of an incredibly low rate of 4.875%! There is not anything builder-grade about this spec home—you'll [...]

- 4 beds
  - 3 baths
- Single Family Residence
- Residentia
- Active
- 2244 sq ft

### Basics

Category: Residential Status: Active Bathrooms: 3 baths Lot size: 43560 sq ft County Or Parish: Oldham Bathrooms Full: 2 Type: Single Family Residence Bedrooms: 4 beds Area: 2244 sq ft Year built: 2024 Subdivision Name: Estates of Ballard Woods