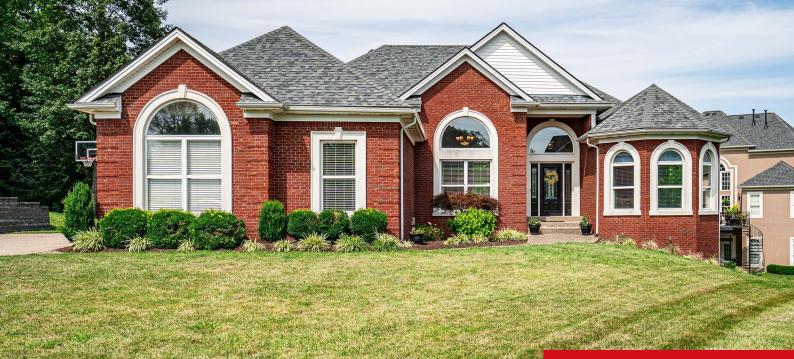

#### 4204 DELOUVRE WAY, FLOYDS KNOBS, IN 47119

https://zhomesre.com

Wonderful updated home in desirable Woods of Lafayette situated on a quiet cul-de-sac lot. This stylish one story with walkout basement features an open floor plan concept on the main level with amazing natural light and primary suite offering luxurious bath & huge closet. The residence has 4 bedrooms and 3.5 baths with ample space [...]

## Basics

| Type: Single Family Residence | Status: Active                                                 |
|-------------------------------|----------------------------------------------------------------|
| Bedrooms: 4 beds              | Bathrooms: 4 baths                                             |
| <b>Area: 3442</b> sq ft       | Lot size: 20735 sq ft                                          |
| Year built: 2004              | Lot Features: Covt/Restr, Cul De Sac, Sidewalk, Cleared, Level |
| County Or Parish: Floyd       | Subdivision Name: WOODS OF LAFAYETTE                           |
| Bathrooms Full: 3             |                                                                |

## **Building Details**

Foundation Details: Poured Concrete Electric: Residential Roof: Shingle Garage Spaces: 3 Stories: 1 Fencing: Other Construction Materials: Brick Basement: Walkout Finished, Walkout Part Fin