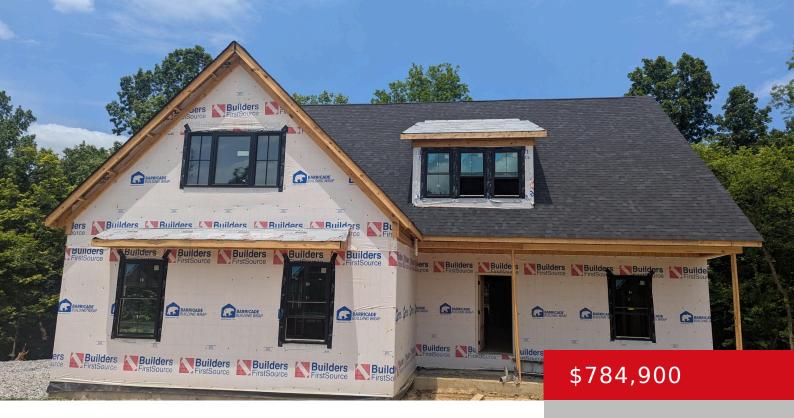

#### 4206 BALLARD RIDGE CT, SMITHFIELD, KY 40068

https://zhomesre.com

- 4 beds
- 3 baths
- Single Family Residence
- Active
- 2627 sq ft

### Basics

Type: Single Family Residence Bedrooms: 4 beds Area: 2627 sq ft Year built: 2025 Subdivision Name: Estates of Ballard Woods Status: Active Bathrooms: 3 baths Lot size: 44474 sq ft County Or Parish: Oldham Bathrooms Full: 2

## **Building Details**

Foundation Details: Poured Concrete Electric: Residential Construction Materials: Stone, Fiber Cement Basement: Walkout Unfinished Stories: 2 Roof: Shingle Garage Spaces: 2