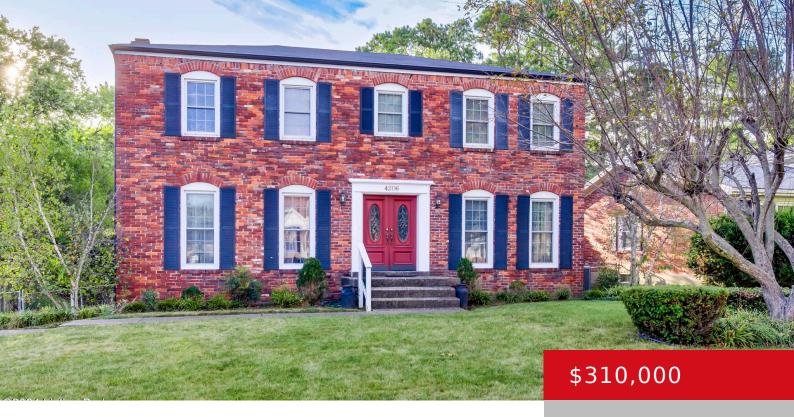

## 4206 SAN MARCOS RD, LOUISVILLE, KY 40299

https://zhomesre.com

J-town – 4 Bedroom, 2  $\frac{1}{2}$  Bath. Be the 2nd owner of this traditional 2-story home that provided so many great memories for the family that owned it since 1973! You enter the large Foyer from the front porch to see the large Living Room to your left and the formal Dining Room to your [...]

- 4 heds
- 3 haths
- Single Family Residence
- Active Under Contract
- 2275 sq ft

## **Basics**

**Type:** Single Family Residence

Bedrooms: 4 beds Area: 2275 sq ft

Year built: 1972

County Or Parish: Jefferson

**Bathrooms Full: 2** 

**Status:** Active Under Contract

Bathrooms: 3 baths
Lot size: 11138 sq ft