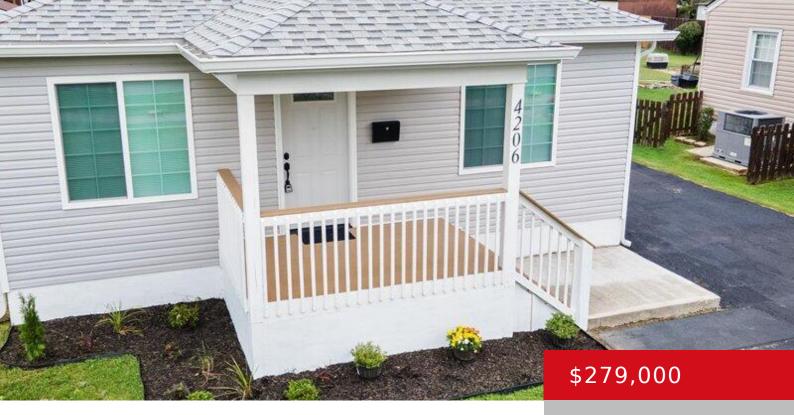

## 4206 SAVAGE DR, LOUISVILLE, KY 40216

https://zhomesre.com

700sqft of living space was built on, during the COMPLETE RENOVATION of this home. New Electric, Plumping, Roof, Flooring, Mechanicals & Windows. This open floor plan home has been updated and modified from the crawl space to the roof. The home features new LVP flooring and recessed lighting thru-out with a modern kitchen that has [...]

### **Basics**

**Type:** Single Family Residence **Status:** Active

**Bedrooms: 4** beds **Bathrooms: 2** baths

Area: 1464 sq ft

Year built: 1952

Lot size: 10018.8 sq ft

Lot Features: Sidewalk

County Or Parish: Jefferson Subdivision Name: SHIVELY

# **Building Details**

Foundation Details: Crawl Space Stories: 1

**Electric:** Residential **Fencing:** Privacy, Full, Wood

**Roof:** Shingle Construction Materials: Wood Frame, Vinyl Siding

**Garage Spaces:** 1 **Basement:** None

## **Amenities & Features**

**Cooling:** Central Air **Exterior Features:** Porch, Deck

**Utilities:** Electricity Connected, Fuel:Natural, Public **Parking Features:** Detached,

Sewer, Public Water Driveway