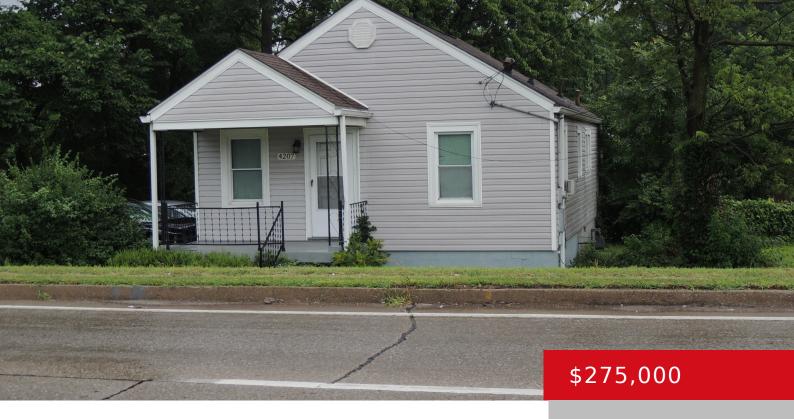

### **4207 OUTER LOOP, LOUISVILLE, KY 40219**

https://zhomesre.com

Now is your chance to invest in this property that is located in a prime location. Surrounded by commercial property. High traffic area. Currently rented as a single family home. 2 bedrooms, 1 bath. 4201 Outer Loop and 4207 Outer Loop will only be sold as a package.

- 2 beds
- 1 bath
- Single Family Residence
- Residential
- Active
- 780 sq ft

#### **Basics**

Category: Residential Type: Single Family Residence

Status: Active Bedrooms: 2 beds

Bathrooms: 1 bath Area: 780 sq ft

Lot size: 13939.2 sq ft Year built: 1951

County Or Parish: Jefferson Subdivision Name: NONE

## **Building Details**

Architectural Style: Bungalow Foundation Details: Crawl Space

Stories: 1 Electric: Residential

Fencing: None Roof: Shingle

**Construction Materials:** Vinyl Siding **Basement:** None