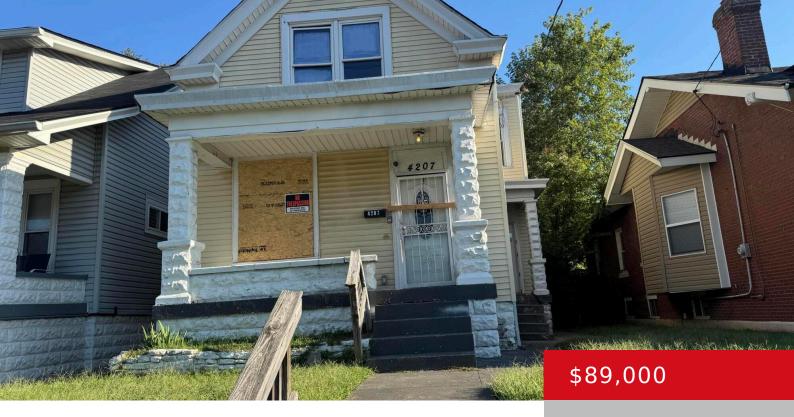

### 4207 W MARKET ST, LOUISVILLE, KY 40212

https://zhomesre.com

This 3-bedroom, 2.5-bath home has great potential with a little TLC. Featuring a spacious kitchen, fenced-in yard, and a basement, HVAC and water heater are 2 years old...it's perfect for a value-add project. Ideal for investors looking for a straightforward opportunity. Property sold As-Is Don't miss out!

#### **Basics**

**Type:** Single Family Residence **Status:** Active

Bedrooms: 3 beds

Area: 2200 sq ft

Bathrooms: 3 baths

Lot size: 3859 sq ft

Year built: 1920 County Or Parish: Jefferson

**Subdivision Name:** FRAZEE PLACE **Bathrooms Full:** 2

# **Building Details**

Stories: 1 Electric: Residential

Fencing: Chain Link Roof: Shingle

Construction Materials: Wood Frame, Vinyl Siding Basement: Unfinished