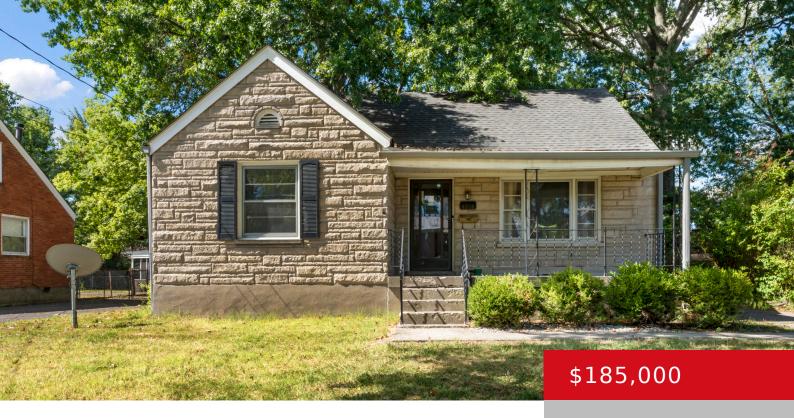

## **4208 NORENE LN, LOUISVILLE, KY 40219**

https://zhomesre.com

Welcome to this spacious 4 bedroom, 2 bathroom home! This property offers plenty of room for comfortable living, featuring a large backyard, a 1 car garage, and a partially finished basement. The home boasts an easy-to-navigate floor plan and is conveniently located near the highway, making it a great opportunity in a prime location.

- 4 heds
- 2 haths
- Single Family Residence
- Active Under Contract
- 1541 sq ft

## **Basics**

**Type:** Single Family Residence

Bedrooms: 4 beds
Area: 1541 sq ft
Year built: 1958

County Or Parish: Jefferson

**Bathrooms Full: 2** 

**Status:** Active Under Contract

Bathrooms: 2 baths
Lot size: 7640 sq ft
Lot Features: Level