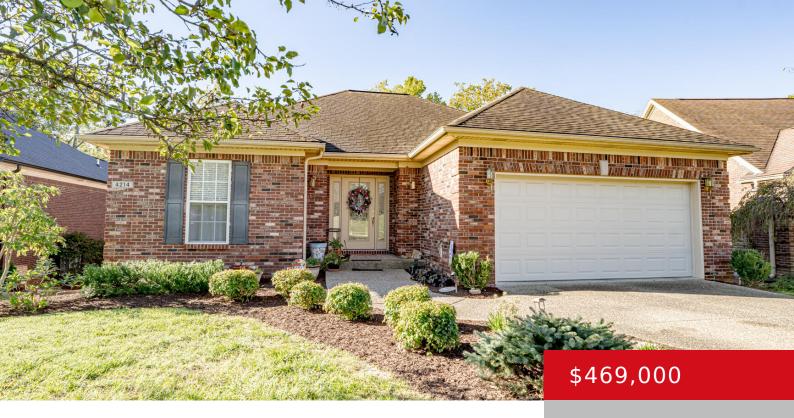

# 4214 BROOK FARM PL, LOUISVILLE, KY 40299

https://zhomesre.com

You will love this 3 Bedroom, 2 Full Bath, brick ranch home situated on a cul-de-sac with an unfinished walkout lower level that is light filled with windows overlooking a 2.5 acre nature preserve. Large Entry with lead glass front door, Great Room with vaulted ceiling and fireplace, Eat-in Kitchen that was remodeled in 2022 [...]

#### **Basics**

Type: Single Family Residence

Bedrooms: 3 beds Area: 1850 sq ft Year built: 2005

County Or Parish: Jefferson

**Bathrooms Full: 2** 

**Status:** Active

Bathrooms: 2 baths

**Lot size: 7840.8** sq ft

## **Building Details**

**Foundation Details:** Poured Concrete **Stories:** 1

Electric: Residential Roof: Shingle

Construction Materials: Brick Garage Spaces: 2

**Basement:** Walkout Unfinished