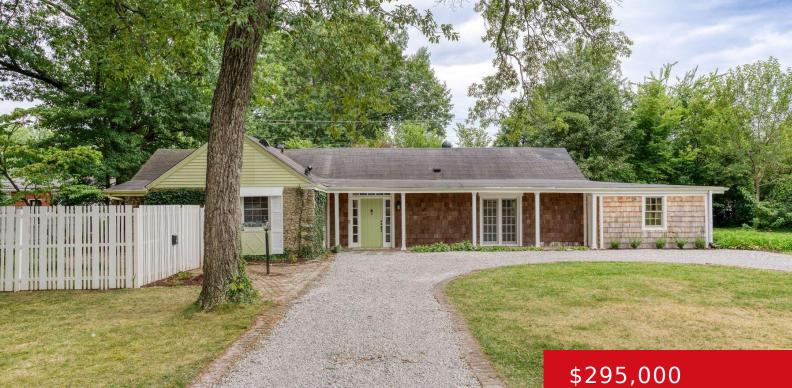

#### 422 KENTUCKY AVE, LOUISVILLE, KY 40222 https://zhomesre.com

This charming St. Matthews home offers 2 bedrooms and 1 bathroom within nearly 1800 square feet of thoughtfully updated living space. The property features a delightful exterior with cedar shake shingles and stacked stone. The large backyard, enclosed by a wooden privacy fence, provides a serene outdoor retreat. Inside, you'll find great attention to detail [...]

## Basics

Type: Single Family Residence Bedrooms: 2 beds Area: 1763 sq ft Year built: 1945 County Or Parish: Jefferson Bathrooms Full: 1 Status: Active Under Contract
Bathrooms: 1 bath
Lot size: 15681.6 sq ft
Lot Features: Level
Subdivision Name: ST MATTHEWS

# **Building Details**

Foundation Details: Slab Electric: Residential Roof: Shingle Basement: None Stories: 1 Fencing: Privacy, Partial, Wood Construction Materials: Other/NA