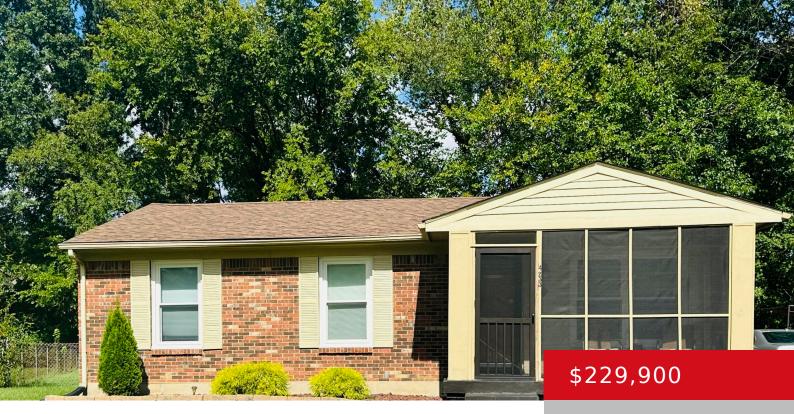

# 4233 SAINT THOMAS AVE, LOUISVILLE, KY 40218

https://zhomesre.com

Welcome home! When you arrive you are greeted by the screenin front porch. As you enter and pass through the guest seating area into the open floor plan of the eat-in dining area, large kitchen and family entertainment room. This house has 3 bedrooms but is currently being used as a 2 bedroom. The wall [...]

### **Basics**

**Type:** Single Family Residence

Bedrooms: 3 bedsBathrooms: 2 bathsArea: 1250 sq ftLot size: 7714 sq ft

Year built: 1978 Lot Features: Cul De Sac

County Or Parish: Jefferson Subdivision Name: SIX MILE TRACE