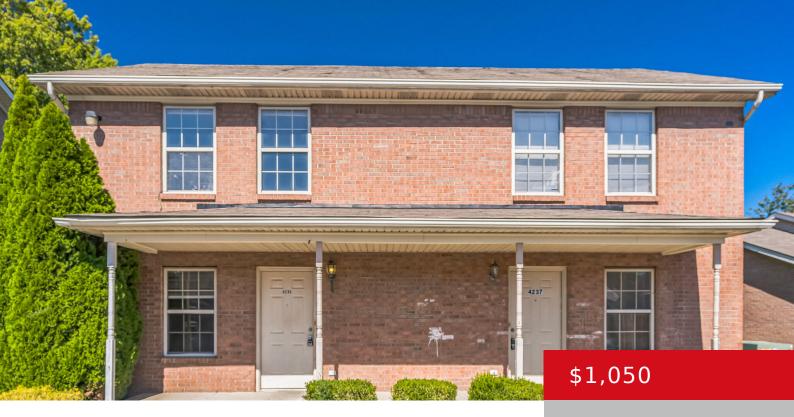

# 4237 GRANTLINE VIEW CT, NEW ALBANY, IN 47150

https://zhomesre.com

This 2BD/1.5BA townhome comes with new flooring throughout including both bathrooms, 2 bedrooms and 1 full bathroom upstairs, 1 half bathroom downstairs by living room, small deck off back of unit, large shared covered front porch, central A/C, washer and dryer hookups, dishwasher with oven and fridge included. Tenant pays personal electric and water.

#### **Basics**

**Type:** Apartment **Status:** Active

**Bedrooms: 2** beds **Bathrooms: 1** bath

**Area: 1200** sq ft **Lot size: 5227.2** sq ft

**Year built:** 1975 **County Or Parish:** Floyd

**Subdivision Name: NONE Bathrooms Full:** 1