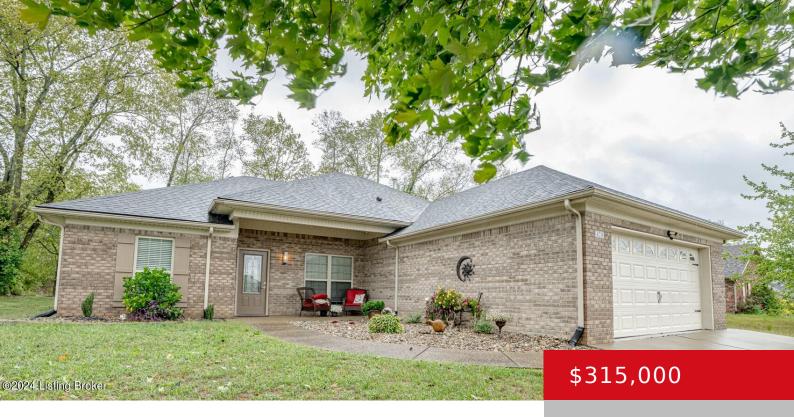

# **424 OAKVIEW DR, SHELBYVILLE, KY 40065**

https://zhomesre.com

Very nice home in a very nice quiet neighborhood. Access from US60. Well maintained single story home. Very little exterior maintenance. Easy access floor plan and entries. Fenced rear yard with beautiful fire pit. Great sunsets.. New roof in 2023. New water heater in 2023. New flooring installed in bedrooms 2023. Rain barrel stays. Nice [...]

### **Basics**

**Type:** Single Family Residence **Status:** Active Under Contract

Bedrooms: 3 beds Bathrooms: 2 baths

Area: 1504 sq ft Lot size: 8712 sq ft

Year built: 2010 Lot Features: Sidewalk, Level

County Or Parish: Shelby Subdivision Name: MEADOWBROOK ESTATES

# **Building Details**

**Foundation Details:** Slab **Stories:** 1

**Electric:** Residential **Fencing:** Partial, Chain Link

Roof: Shingle Construction Materials: Brick, Vinyl Siding

**Garage Spaces:** 2 **Basement:** None

### **Amenities & Features**

**Cooling:** Central Air **Exterior Features:** Patio, Porch

Utilities: Electricity Connected, Fuel:Natural, Public Parking Features: Attached,

Sewer, Public Water Driveway

**Heating:** Forced Air