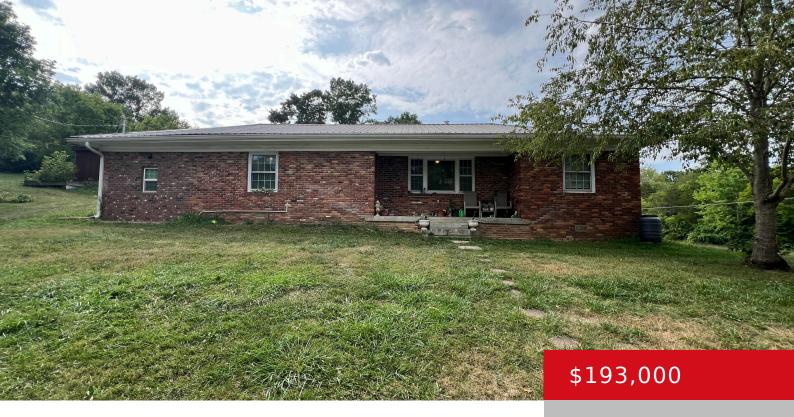

## 425 SHEEP PEN RD, FRANKFORT, KY 40601

https://zhomesre.com

\*Priced below recent appraisal!\* Looking for a place that's in a more rural setting without being too far from town and the interstate? Welcome to 425 Sheep Pen Road – a 4 bedroom, 2 bathroom home on roughly half an acre. It's move in ready or the perfect fixer upper at a great price for [...]

## **Basics**

Type: Single Family Residence

Bedrooms: 4 beds **Area: 1712** sq ft Year built: 9999

County Or Parish: Franklin

**Bathrooms Full: 2** 

Status: Active

Bathrooms: 2 baths

**Lot size: 24000** sq ft Lot Features: Corner

# **Building Details**

Foundation Details: Crawl Space Stories: 1

**Electric:** Residential Fencing: Wood, Chain Link

Roof: Metal **Construction Materials:** Brick

**Garage Spaces:** 1 Basement: None

# **Amenities & Features**

Cooling: Central Air Exterior Features: Patio, Out Buildings,

**Utilities:** Electricity Connected, Septic System,

**Public Water** 

Heating: Electric, Heat Pump

Porch

Parking Features: Detached, Off-Street