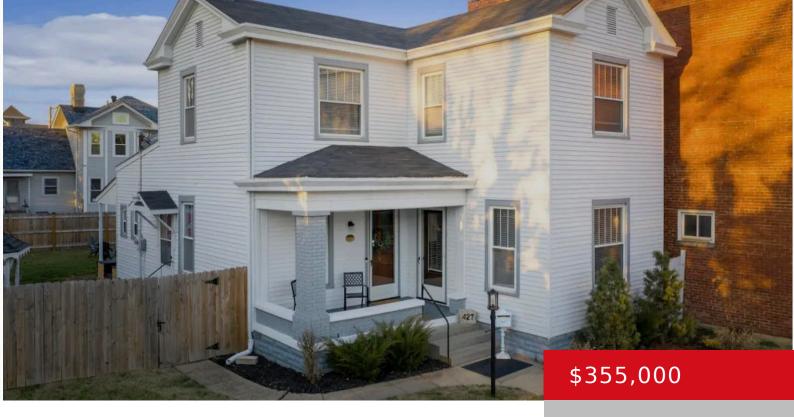

# 427 E CHESTNUT ST, JEFFERSONVILLE, IN 47130

https://zhomesre.com

Beautiful family home within walking distance of historic downtown Jeffersonville's vibrant restaurants and attractions! The same family has cherished this home for nearly 100 years. It features a spacious side yard with a charming gazebo and a detached garage. Inside, you'll find three bedrooms and two bathrooms with original hardwood flooring. The formal living room, [...]

#### **Basics**

**Type:** Single Family Residence

Bedrooms: 3 beds
Area: 1859 sq ft

Year built: 1928

County Or Parish: Jefferson

**Bathrooms Full: 2** 

**Status:** Pending

Bathrooms: 2 baths

## **Building Details**

**Foundation Details:** Concrete Blk, Poured Concrete **Stories:** 2

Electric: Residential Fencing: Partial

Roof: Shingle Construction Materials: Brk/Ven

Garage Spaces: 1 Basement: Partially finished

### **Amenities & Features**

**Cooling:** Central Air **Exterior Features:** Patio, Out Buildings, Deck

**Heating:** Natural Gas