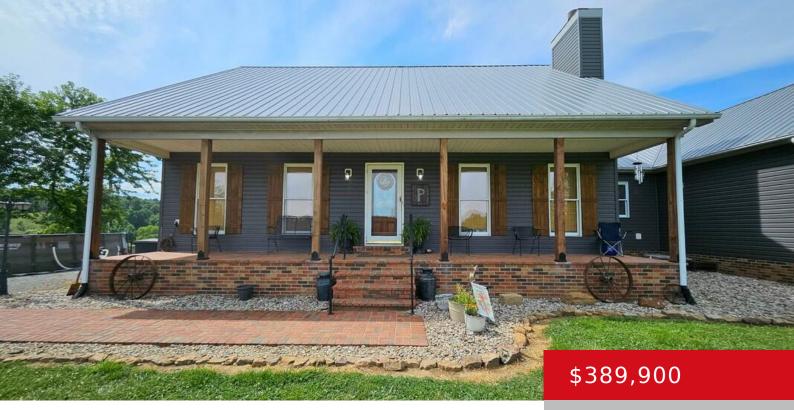

#### 427 MATTINGLY RD, BROWNSVILLE, KY 42210

https://zhomesre.com

Your country haven paradise awaits with this gorgeous contemporary style 3 bed, 2.5 bath home resting on 21.85+/acres. Located right at the Grayson/Edmonson Co KY line, you have an excellent mixture of open & wooded acreage to accommodate all varieties of outdoor activities...from cropland to livestock to hunting & much more. The full size [...]

- 3 beds
- 3 baths
- Single Family Residence
- Active
- 2691 sq ft

#### Basics

Type: Single Family Residence Bedrooms: 3 beds Area: 2691 sq ft Year built: 1994 Subdivision Name: NONE

Status: Active Bathrooms: 3 baths Lot size: 951786 sq ft County Or Parish: Grayson Bathrooms Full: 2

# **Building Details**

Stories: 1 Fencing: Partial Construction Materials: Wood Frame, Vinyl Siding Basement: Partially finished, Unfinished, Walkout Unfinished Electric: Residential Roof: Metal Garage Spaces: 2

## **Amenities & Features**

Cooling: Central Air

**Utilities:** Electricity Connected, Septic System, Public Water

Heating: Electric, Forced Air

**Exterior Features:** Pool - Above Ground, Porch, Deck

**Parking Features:** Attached, Entry Side, Lower Level, See Remarks, Driveway