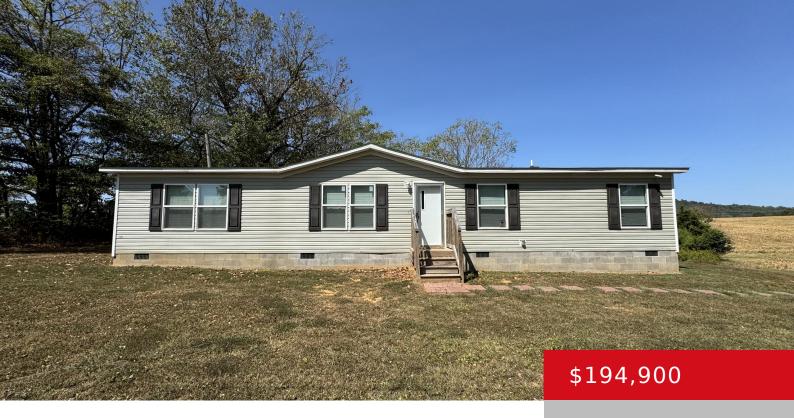

# 429 BRANDENBURG IRVINGTON RD, IRVINGTON, KY 40146

https://zhomesre.com

- 4 heds
- 2 haths
- Single Family Residence
- Active
- 1456 sq ft

#### **Basics**

**Type:** Single Family Residence **Status:** Active

**Bedrooms: 4** beds **Bathrooms: 2** baths

**Area: 1456** sq ft **Lot size: 33105.6** sq ft

Year built: 2022 County Or Parish: Breckinridge