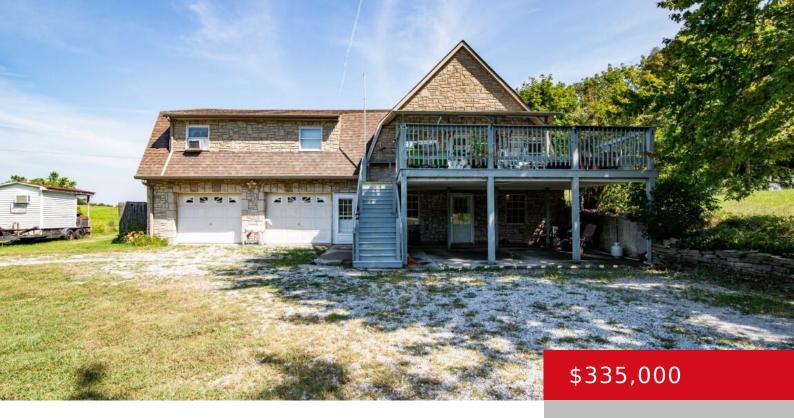

### 4296 BERRYTOWN RD, RINEYVILLE, KY 40162

https://zhomesre.com

Are you looking for space? Then welcome home! This 12 room home has tremendous opportunity. The main floor was used as an apartment for the family for years. The upstairs is the main living area. The house has an enormous amount of space. The owner finished the room over top of the garage and has [...]

#### **Basics**

**Type:** Single Family Residence

Bedrooms: 4 beds Bathrooms: 3 baths

Area: 3834 sq ft Lot size: 43560 sq ft

Year built: 1981 County Or Parish: Hardin

**Subdivision Name:** NONE **Bathrooms Full:** 2

# **Building Details**

**Foundation Details:** Concrete Blk, Poured **Stories:** 2

Concrete

Electric: Residential Fencing: None

**Roof:** Shingle **Construction Materials:** Wood Frame, Block,

Vinyl Siding

## **Amenities & Features**

Cooling: Central Air, Heat Pump Exterior Features: Pond, Balcony

**Utilities:** Septic System, Well Water **Parking Features:** Attached, Entry Front

**Heating:** Electric, Heat Pump