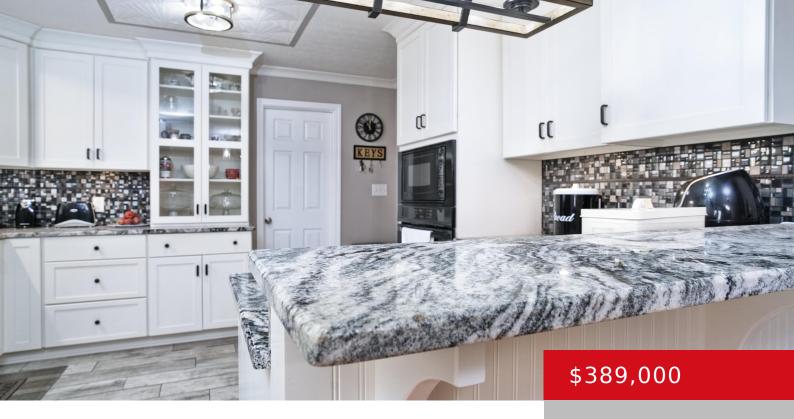

#### 43 GREENCREST DR, CECILIA, KY 42724

https://zhomesre.com

- 3 beds
- 2 baths
- Single Family Residence
- Active
- 2024 sq ft

#### Basics

Type: Single Family Residence Bedrooms: 3 beds Area: 2024 sq ft Year built: 1978 Subdivision Name: LAKEWOOD Status: Active Bathrooms: 2 baths Lot size: 36590.4 sq ft County Or Parish: Hardin Bathrooms Full: 2

# **Building Details**

| Stories: 1       | Electric: Residential                       |
|------------------|---------------------------------------------|
| Roof: Shingle    | Construction Materials: Brick, Stone Veneer |
| Garage Spaces: 2 | Basement: None                              |

### **Amenities & Features**

**Utilities:** Electricity Connected, Septic System, Public Water

**Parking Features:** Attached, Entry Front, Driveway

Heating: Electric, Heat Pump