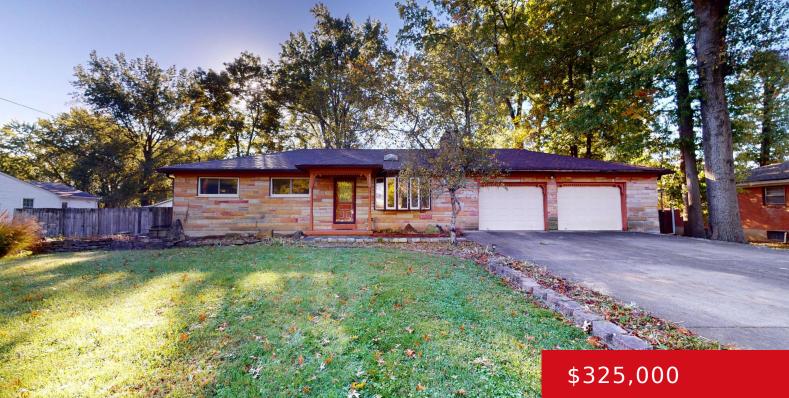

# 4302 LAMBERT RD, LOUISVILLE, KY 40219

https://zhomesre.com

You'll want to check this one out! Sitting on a 1 acre lot, this charming 3 bedroom 1 bath home features multiple sky lights pulling in natural light, cozy fireplace, and a partially finished basement with over 1100 sq ft. You will also find a 2 car attached garage and BEST of all, an impressive [...]

### Basics

Type: Single Family Residence Bedrooms: 3 beds Area: 1456 sq ft Year built: 1963 County Or Parish: Jefferson Bathrooms Full: 1 Status: Active Bathrooms: 1 bath Lot size: 43560 sq ft Lot Features: Sidewalk, DeadEnd Subdivision Name: NONE

## **Building Details**

Foundation Details: Poured Concrete Electric: Residential Roof: Shingle Garage Spaces: 2

Stories: 1 Fencing: Partial Construction Materials: Stone Basement: Partially finished