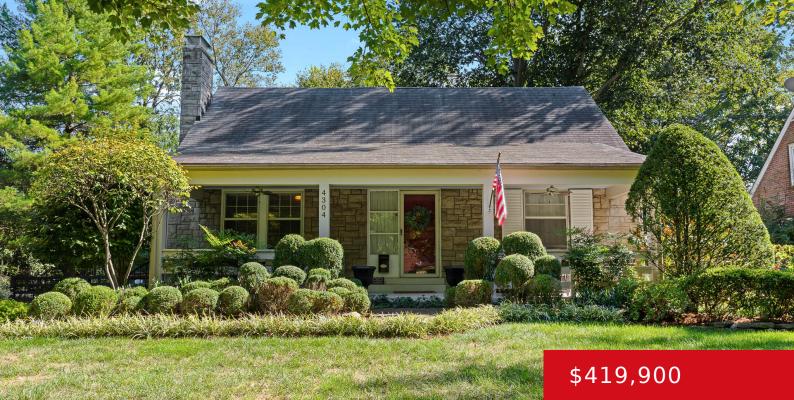

#### 4304 ALTON RD, LOUISVILLE, KY 40207

https://zhomesre.com

Welcome home to 4304 Alton Rd! This St. Matthews Cape Cod is a true unicorn with its oversized, spacious lot. Upon entering, you are greeted by a large living room with a wood-burning fireplace, which leads into the beautifully renovated eat-in kitchen. This kitchen offers ample cabinet space and updated stainless steel appliances! It features [...]

#### Basics

Type: Single Family Residence Bedrooms: 4 beds Area: 2536 sq ft Year built: 1950 Subdivision Name: PARKSIDE

Status: Active Bathrooms: 2 baths Lot size: 16357 sq ft County Or Parish: Jefferson Bathrooms Full: 2

# **Building Details**

| Foundation Details: Crawl Space | Stories: 1                                     |
|---------------------------------|------------------------------------------------|
| Electric: Residential           | Fencing: Wood                                  |
| Roof: Shingle                   | Construction Materials: Aluminum Siding, Stone |
| Garage Spaces: 1                | Basement: Partially finished                   |