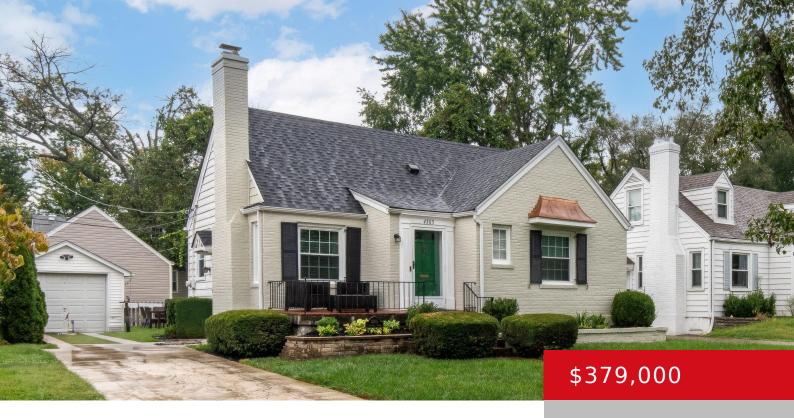

## 4305 CHURCHILL RD, LOUISVILLE, KY 40207

https://zhomesre.com

Honey, I'm home!! Check out this charming new listing. A perfect blend of original details and new additions! This 3 bedroom, 2 bathroom home has hardwood and tile flooring throughout the main level. Current sellers have added to the rear of the home a sun filled dining area, ensuite bathroom for primary bedroom and a [...]

## **Basics**

Type: Single Family Residence

Bedrooms: 3 beds

**Area: 2138** sq ft **Year built:** 1941

County Or Parish: Jefferson

**Bathrooms Full:** 2

Status: Active

Bathrooms: 2 baths