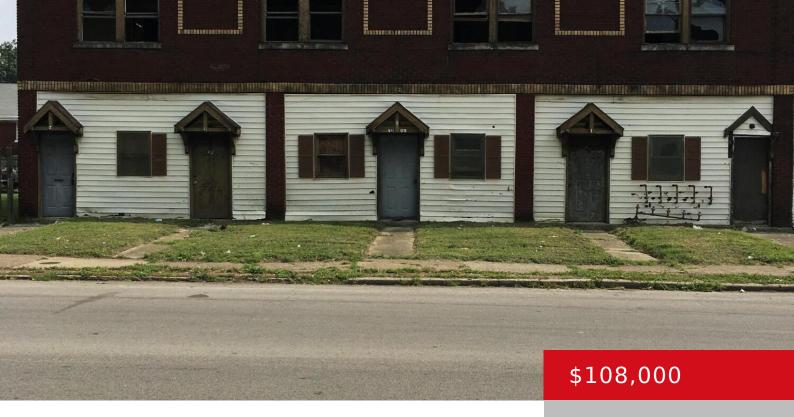

## 4305 W MARKET ST, LOUISVILLE, KY 40212

https://zhomesre.com

INVESTORS – Huge 5 Unit Apartment building , over 5700 square footage – Could be a 4 Unit if desired. Good Opportunity Potential. SOLD AS IS.

- 0 baths
- Apartment
- Pending
- 5760 sq ft

## **Basics**

Type: Apartment Status: Pending

Bathrooms: 0 baths Area: 5760 sq ft

Lot size: 6840 sq ft Year built: 1930

Lot Features: Sidewalk County Or Parish: Jefferson

**Subdivision Name: NONE** 