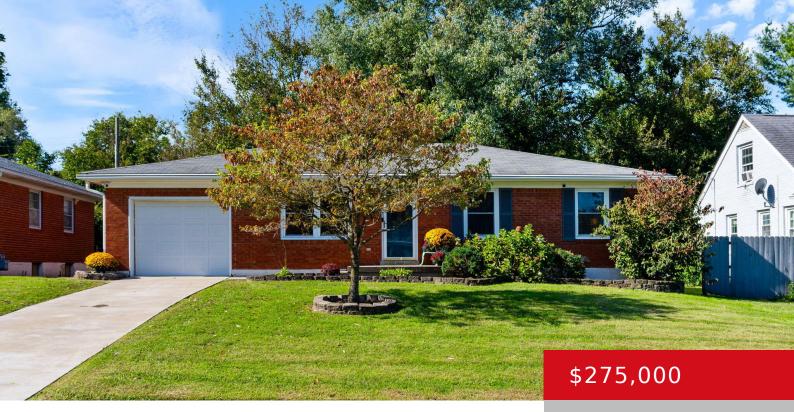

#### **4309 ROCKWOOD DR, LOUISVILLE, KY 40220** https://zhomesre.com

Charming 3 bedroom brick ranch home with an attached garage and finished basement located in the Brookhaven neighborhood! This beautiful home has something for everyone. On the main floor you will find original hardwood floors in excellent condition along with three good-sized bedrooms. The primary bedroom offers an accent wall with attractive wainscoting and a [...]

- 3 beds
- 2 baths
- Single Family Residence
- Pending
- 1987 sq ft

### Basics

Type: Single Family Residence Bedrooms: 3 beds Area: 1987 sq ft Year built: 1960 County Or Parish: Jefferson Bathrooms Full: 1 Status: Pending Bathrooms: 2 baths Lot size: 8276.4 sq ft Lot Features: Sidewalk Subdivision Name: BROOKHAVEN