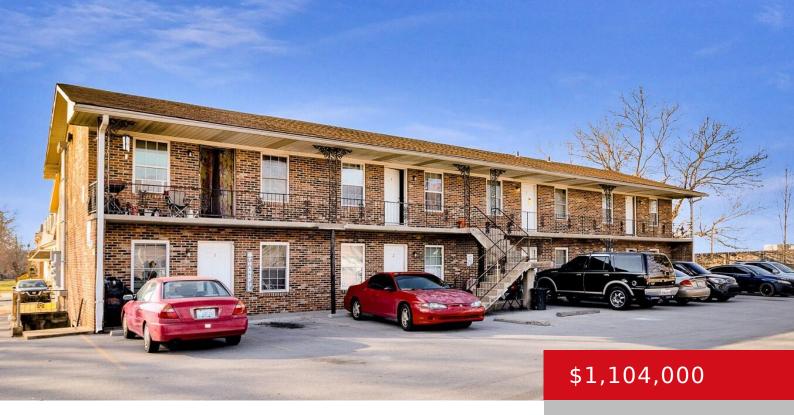

### 4311 NORBROOK DR, LOUISVILLE, KY 40218

https://zhomesre.com

This offering includes both 4311 and 4313 Norbrook Dr. Each property contains eight apartment units, and are located with easy access off Fegenbush Lane/Bardstown Road in the Buechel neighborhood. 4311 Norbrook Dr. Highlights: > Eight 1BR/1BA apartments > Individual PTAC's in each unit > Newly paved parking lot > New LVP in some units > [...]

### **Basics**

Type: Apartment

Bathrooms: 0 baths

Lot size: 0 sq ft

**Subdivision Name: NONE** 

Status: Active

**Area: 9720** sq ft

County Or Parish: Jefferson

# **Building Details**

Architectural Style: Select One Electric: MultiFamily

**Roof:** Shingle **Construction Materials:** Brick

### **Amenities & Features**

**Exterior Features:** Balcony **Utilities:** City Sewer

**Heating:** Forced Air