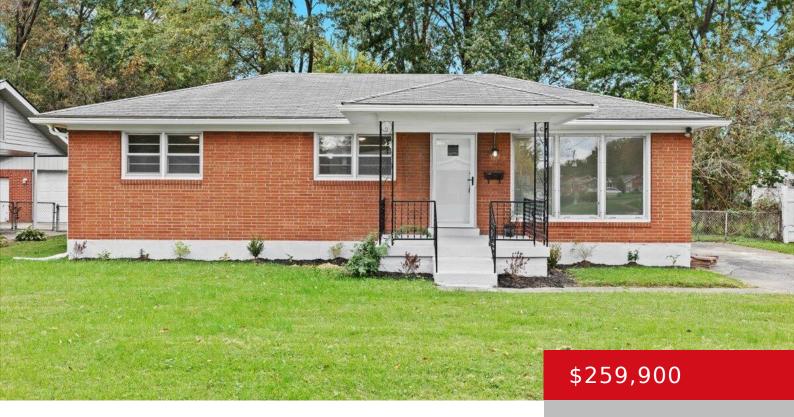

#### 4312 FLINTLOCK DR, LOUISVILLE, KY 40216

https://zhomesre.com

You won't want to miss this beautifully renovated ranch! This 3 bedroom, 2 full bath home is in a great location, close to shopping, restaurants and the expressway. The living room has large picture windows that allow for maximum light. New luxury vinyl plank flooring is throughout the first floor and the basement. The kitchen [...]

### **Basics**

**Type:** Single Family Residence **Status:** Active

Bedrooms: 3 beds

Area: 1680 sq ft

Bathrooms: 2 baths

Lot size: 8999 sq ft

Year built: 1959 County Or Parish: Jefferson

**Subdivision Name:** HUNTERS VILLAGE **Bathrooms Full:** 2

# **Building Details**

**Foundation Details:** Poured Concrete **Stories:** 1

**Electric:** Residential **Fencing:** Full, Chain Link

Roof: Shingle Construction Materials: Brick

**Basement:** Finished