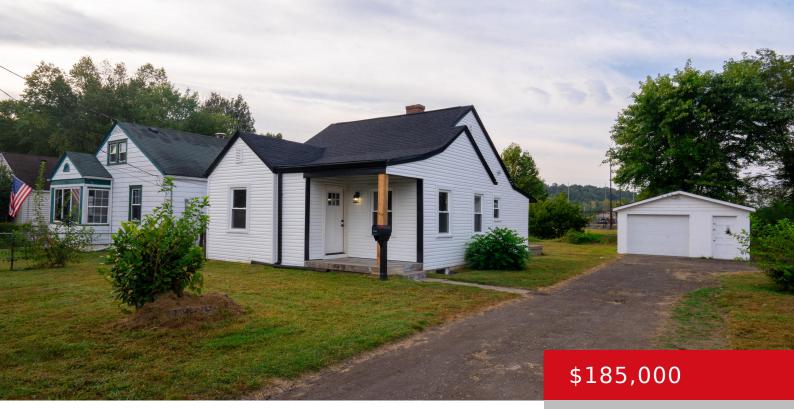

## 4314 WELLS DR, LOUISVILLE, KY 40258

https://zhomesre.com

A beautifully renovated 2-bedroom, 1-bath home just off Dixie Highway! It is basically like new construction, with new siding, a new roof, new mechanicals, and complete interior renovation. This charming home offers modern updates with a fresh contemporary feel, making it move-in ready. As soon as you enter enjoy the living area with natural light [...]

- 2 beds
- 1 bath
- Single Family Residence
- Active
- 822 sq ft

## Basics

Type: Single Family Residence Bedrooms: 2 beds Area: 822 sq ft Year built: 1940 County Or Parish: Jefferson Bathrooms Full: 1 Status: Active Bathrooms: 1 bath Lot size: 18730.8 sq ft Lot Features: Irregular Subdivision Name: NONE