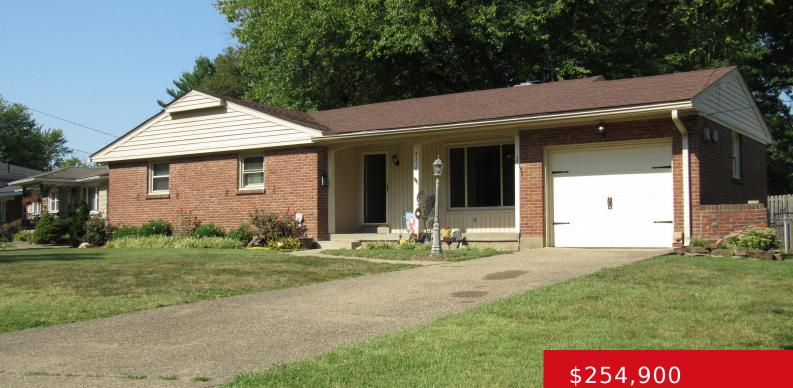

# 4316 NANEEN DR, LOUISVILLE, KY 40216

https://zhomesre.com

Welcome to this 3bd, 2 full ba home with updated bath and kitchen, covered front porch, attached garage set on a corner lot in the desirable Cloverleaf neighborhood. Walking in to the living room with bay windowns on each end adds extra ambience to the open concept. The dining area has a smooth transition to [...]

#### Basics

Type: Single Family Residence Bedrooms: 3 beds Area: 2120 sq ft Year built: 1962 County Or Parish: Jefferson Bathrooms Full: 2 Status: Active Bathrooms: 2 baths Lot size: 10890 sq ft Lot Features: Cleared, Irregular, Level Subdivision Name: CLOVERLEAF

# **Building Details**

| Foundation Details: Poured Concrete | Stories: 1                                                     |
|-------------------------------------|----------------------------------------------------------------|
| Electric: Residential               | Fencing: Full, Chain Link                                      |
| Roof: Shingle                       | <b>Construction Materials:</b> Wood Frame, Brick, Vinyl Siding |
| Garage Spaces: 1                    | Basement: Partially finished                                   |

## **Amenities & Features**

Cooling: Central Air Exterior Features: Out Buildings, Porch Parking Features: Off-Street Parking, Attached, Driveway