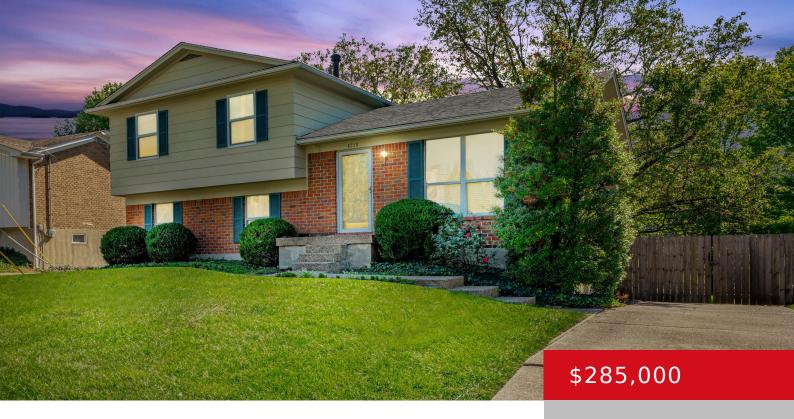

## 4319 CARA WAY, LOUISVILLE, KY 40299

https://zhomesre.com

Welcome to this charming quad-level brick home on a peaceful cul-de-sac with four bedrooms, two full baths, and 1,728 sqft. The kitchen boasts cathedral-vaulted ceilings with natural light from the large windows and a skylight, while the cozy living room features a fireplace. Enjoy extra space in the basement, which is ideal for a home [...]

- 4 beds
- 2 haths
- Single Family Residence
- Active
- 2078 sq ft

**Basics** 

**Type:** Single Family Residence **Status:** Active

Bedrooms: 4 beds

Area: 2078 sq ft

Bathrooms: 2 baths

Lot size: 7405.2 sq ft