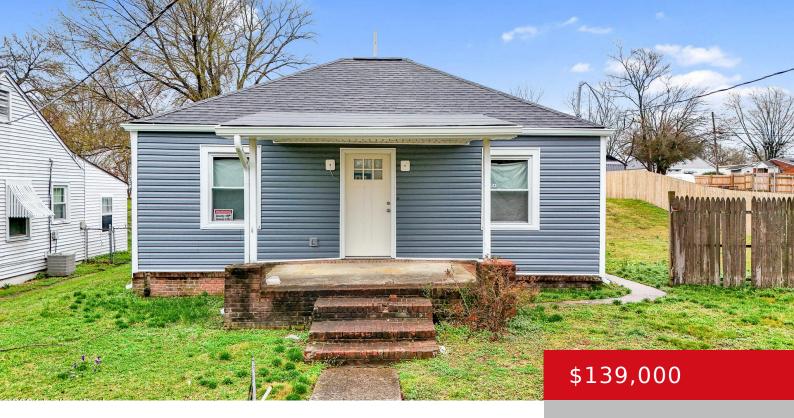

## **4319 S 1ST ST, LOUISVILLE, KY 40214**

https://zhomesre.com

A DIAMOND IN THE ROUGH! A BLANK SLATE! This one is framed and ready for your finishing touches! Charming bungalow close to Churchill Downs. New: siding, windows, exterior doors, plumbing, wiring, roof, deck. Extra large lot. \*Seller says to check with planning and zoning about building a structure in the rear lot. She said a [...]

#### **Basics**

**Type:** Single Family Residence

**Bedrooms: 3** beds

Area: 0 sq ft

Year built: 1941

**Subdivision Name: NONE** 

Status: Pending

Bathrooms: 2 baths