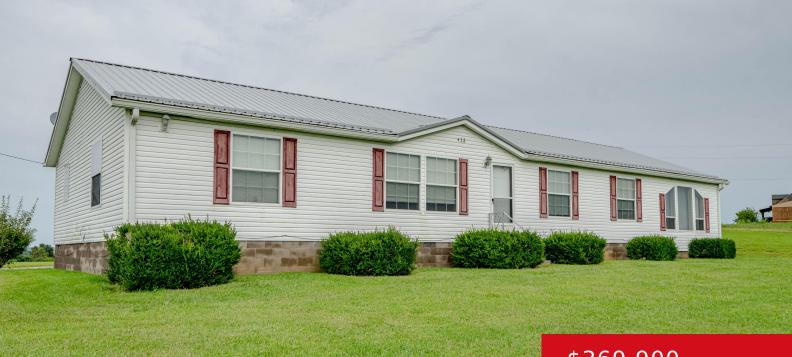

# 432 CONSTANTINE DUNCAN VALLEY LN, GARFIELD, KY 40140

https://zhomesre.com

Incredible property for sale! This massive 2,560 livable sq ft home is situated on 18.24+/- acres of country living at its finest. Within the house are 2 living rooms, 4 bedrooms, and 2 baths. A generac system is already installed in case of power lose. How about your own storm shelter? Check! What about needing [...]

- \$369,900
- 4 beds
- 2 baths
- Single Family Residence
- Active
- 2560 sq ft

#### Basics

Type: Single Family Residence Bedrooms: 4 beds Area: 2560 sq ft Year built: 2006 Subdivision Name: NONE Status: Active Bathrooms: 2 baths Lot size: 794534.4 sq ft County Or Parish: Breckinridge Bathrooms Full: 2