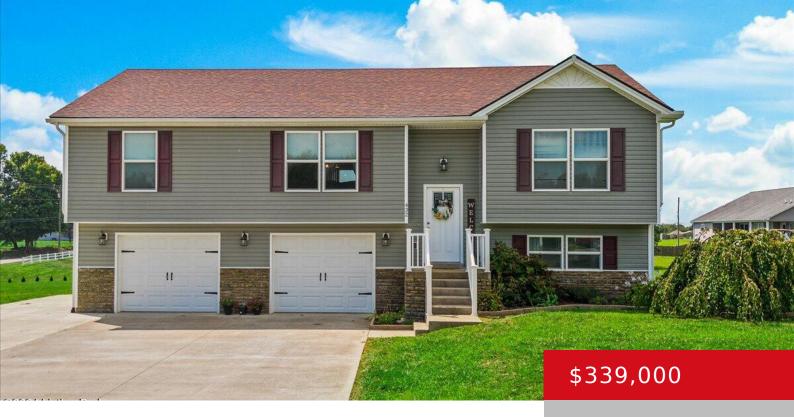

# 432 WINNGATE RD, ELIZABETHTOWN, KY 42701

https://zhomesre.com

\*\*Motivated Seller\*\*Charming Bi-Level Home with Modern Amenities and Outdoor Space. Welcome to this beautifully maintained single-family home, offering 2,074 square feet of comfortable living space. Built just 5 years ago, this home combines modern design with everything you need for a comfortable lifestyle. Key Features: 3 Spacious Bedrooms and 3 Full Bathrooms. Each room is [...]

#### **Basics**

**Type:** Single Family Residence

Bedrooms: 3 beds

**Area: 2074** sq ft **Year built:** 2019

**Subdivision Name:** TROTTERS RIDGE

**Status:** Pending

Bathrooms: 3 baths

Lot size: 30056.4 sq ft

## **Building Details**

**Foundation Details:** Poured Concrete **Stories:** 2

Electric: Residential Roof: Shingle

**Construction Materials:** Brick, Vinyl Siding **Garage Spaces:** 2

Basement: Walkout Finished