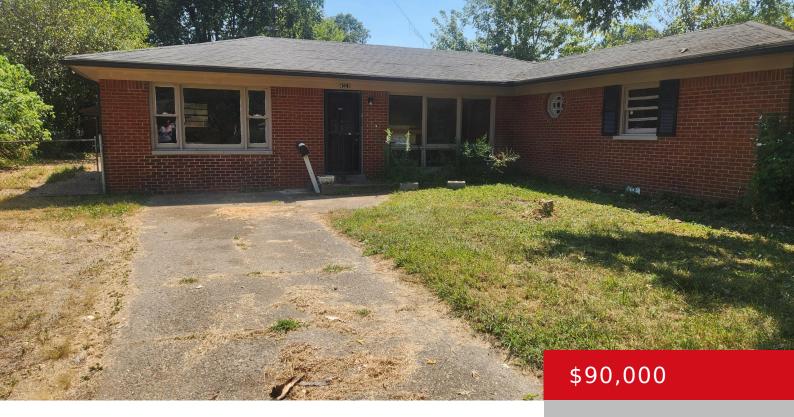

## 4321 DOHN AVE, LOUISVILLE, KY 40216

https://zhomesre.com

Excellent opportunity for a flip or to add to your rental portfolio. This large 4-bedroom 1 bath brick home is being sold to settle an estate and needs a full rehab. At close to 1600 square feet, the potential this home holds are endless. The home also offers a large, detached garage and spacious lot. [...]

- 4 heds
- 1 hath
- Single Family Residence
- Pending
- 1593 sq ft

### **Basics**

**Type:** Single Family Residence **Status:** Pending

**Bedrooms: 4** beds **Bathrooms: 1** bath

**Area: 1593** sq ft **Lot size: 13939.2** sq ft

Year built: 1958 County Or Parish: Jefferson

# **Building Details**

**Foundation Details:** Poured Concrete Stories: 1

**Electric:** Residential **Roof:** Shingle

**Construction Materials:** Brick **Garage Spaces:** 2

Basement: None