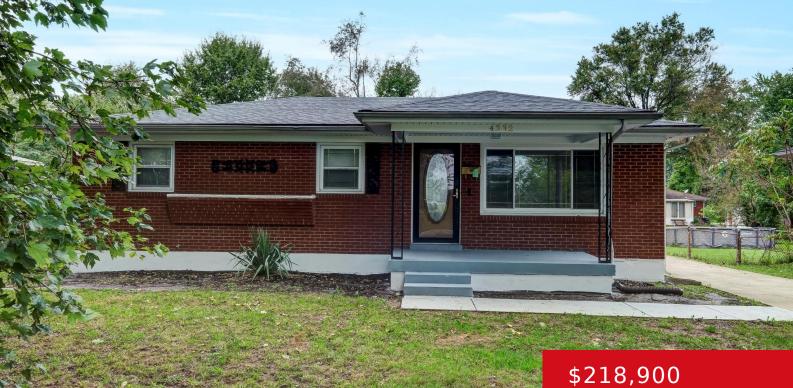

#### 4332 CHARLOTTE ANN DR, LOUISVILLE, KY 40216

https://zhomesre.com

Beautiful updated Ranch with basement. Updated replacement windows. new roof! Updated appliances. Get in quick on this one!

#### Basics

Type: Single Family Residence Bedrooms: 3 beds Area: 1300 sq ft Year built: 1960 Subdivision Name: PLEASURE RIDGE PARK Status: Pending Bathrooms: 2 baths Lot size: 871.2 sq ft County Or Parish: Jefferson Bathrooms Full: 2

# **Building Details**

Stories: 1 Roof: Shingle Basement: Partially finished Electric: Residential Construction Materials: Brick