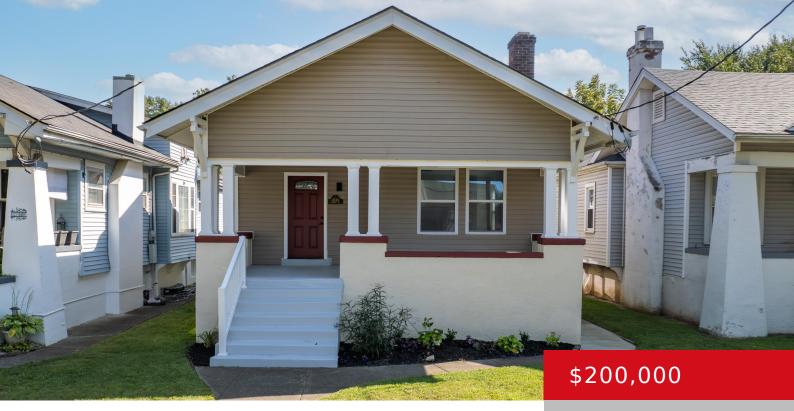

#### **4334 VERMONT AVE, LOUISVILLE, KY 40211** https://zhomesre.com

Welcome Home! You will love this stunning 3 bedroom 3 bathroom remodeled home. An equipped kitchen with plenty of cabinet space. New appliances. Large bedrooms and a finished walkout basement. A large front porch to relax after work on and a spacious deck to entertain. No more wiping snow off of your car with a [...]

- 3 beds
- 3 baths
- Single Family Residence
- Pending
- 2704 sq ft

#### Basics

Type: Single Family Residence Bedrooms: 3 beds Area: 2704 sq ft Year built: 1920 Subdivision Name: NONE Status: Pending Bathrooms: 3 baths Lot size: 5637 sq ft County Or Parish: Jefferson Bathrooms Full: 2