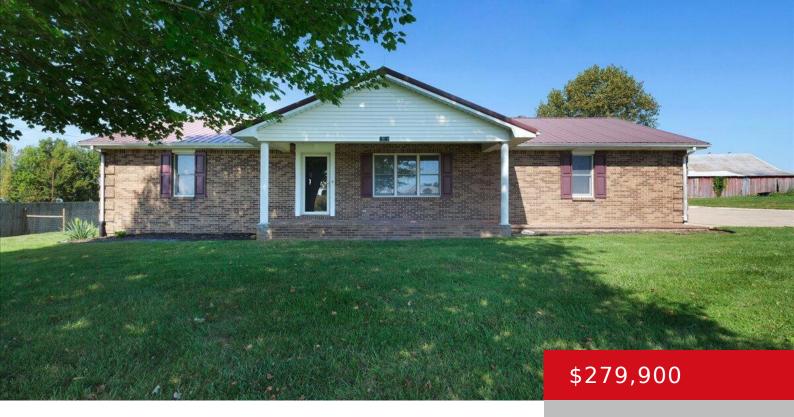

## 4359 S L AND N TURNPIKE, MAGNOLIA, KY 42757

https://zhomesre.com

Welcome to S L and N Turnpike, in Magnolia, KY! If you're looking for immediate possession this may be the one for you. This open floor plan, Ranch home, brings the living room, dining area, & kitchen all together. The updated kitchen offers white cabinetry, trendy back splash and lighting fixture, and a window over [...]

## **Basics**

**Type:** Single Family Residence **Status:** Active Under Contract

Bedrooms: 3 beds

Area: 1613 sq ft

Bathrooms: 2 baths

Lot size: 32670 sq ft

Year built: 1989 Lot Features: Cleared, Level

County Or Parish: Larue Subdivision Name: NONE

# **Building Details**

**Foundation Details:** Poured Concrete **Stories:** 1

**Electric:** Residential **Fencing:** Other

**Roof:** Metal **Construction Materials:** Wood Frame, Brick

**Garage Spaces:** 2 **Basement:** Unfinished