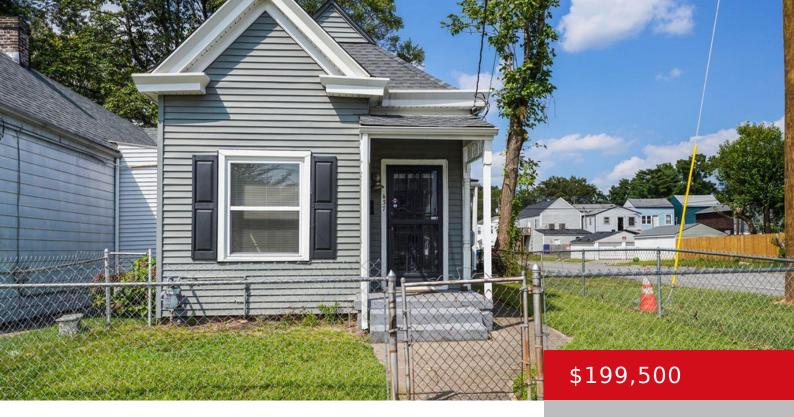

### 437 MARRET AVE, LOUISVILLE, KY 40208

https://zhomesre.com

Welcome to 437 Marret Avenue, a charming residence located in the highly desirable Shelby Park neighborhood. With original hardwoods floors throughout the majority of the first floor, you'll be greeted by a cozy living room featuring a decorative fireplace, perfect for creating a warm and inviting atmosphere. This versatile floor plan includes a second room [...]

#### **Basics**

**Type:** Single Family Residence **Status:** Active

Bedrooms: 2 beds Bathrooms: 1 bath

Year built: 1900 County Or Parish: Jefferson

**Bathrooms Full:** 1

# **Building Details**

**Subdivision Name: SHELBY PARK** 

**Foundation Details:** Crawl Space **Stories:** 1

**Electric:** Residential **Fencing:** Privacy, Full, Wood, Chain Link

Roof: Shingle Construction Materials: Vinyl Siding