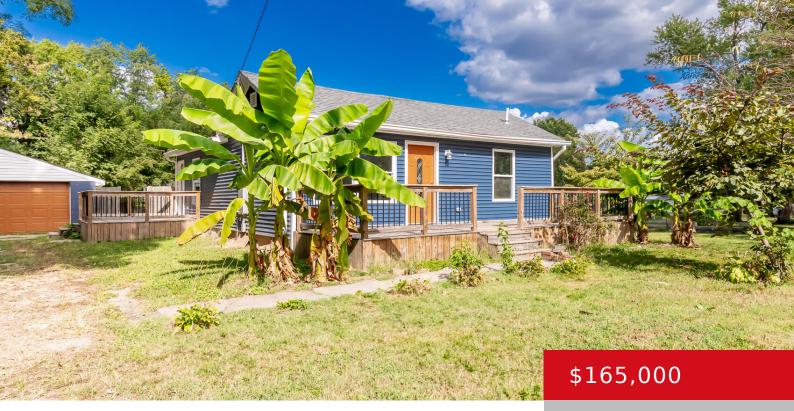

### 4401 WILSHIRE AVE, LOUISVILLE, KY 40216

https://zhomesre.com

Welcome to your dream home! This beautifully renovated residence features two spacious bedrooms and two modern bathrooms, making it perfect for comfort and style. As you enter, you'll be greeted by a bright and airy open-plan living area, complete with large windows that invite natural light to flood the space. Situated on 0.34, you'll find [...]

- 2 beds
- 2 baths
- Single Family Residence
- Pending
- 952 sq ft

#### Basics

Type: Single Family Residence Bedrooms: 2 beds Area: 952 sq ft Year built: 1938 Subdivision Name: NONE Status: Pending Bathrooms: 2 baths Lot size: 14810.4 sq ft County Or Parish: Jefferson Bathrooms Full: 2

# **Building Details**

Foundation Details: Crawl Space Electric: Residential Roof: Shingle Garage Spaces: 1 Stories: 1 Fencing: None Construction Materials: Vinyl Siding Basement: None