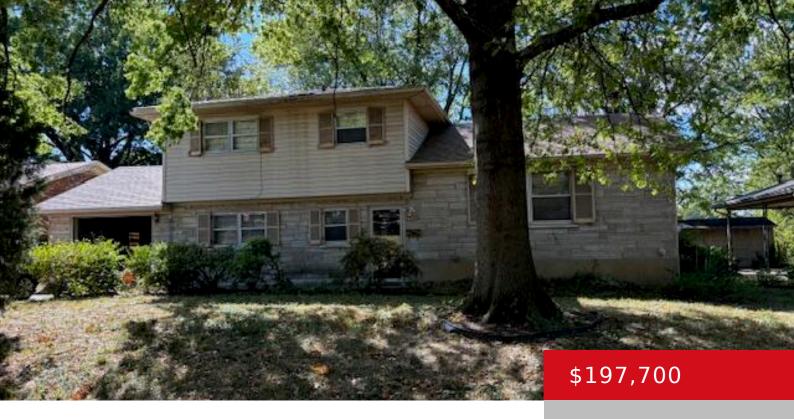

# 4404 RONDEAN DR, LOUISVILLE, KY 40216

https://zhomesre.com

- 4 beds
- 2 baths
- Single Family Residence
- Pending
- 1397 sq ft

#### **Basics**

**Type:** Single Family Residence **Status:** Pending

Bedrooms: 4 beds

Area: 1397 sq ft

Bathrooms: 2 baths

Lot size: 8276 sq ft

Year built: 1966 County Or Parish: Jefferson

**Subdivision Name:** CLOVERLEAF HILLS **Bathrooms Full:** 2

## **Building Details**

**Foundation Details:** Poured Concrete **Stories:** 2

**Electric:** Residential **Fencing:** Full, Chain Link

**Roof:** Shingle Construction Materials: Wood Frame

**Garage Spaces:** 1 **Basement:** Partially finished