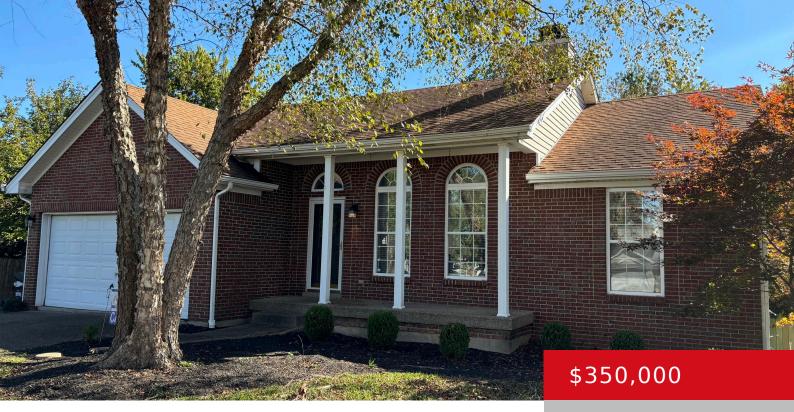

### 4405 BAYS END CT, LOUISVILLE, KY 40245

https://zhomesre.com

Come see this remarkable home located in the east end featuring gleaming natural light and a desirable split floor plan. At the end of a cul de sac you will find this brick faced house sitting on one of the largest lots in the subdivision. The covered front porch welcomes you into the open concept [...]

- 3 beds
- 3 baths
- Single Family Residence
- Active
- 2215 sq ft

#### Basics

Type: Single Family Residence Bedrooms: 3 beds Area: 2215 sq ft Year built: 1996 County Or Parish: Jefferson Bathrooms Full: 2 Status: Active Bathrooms: 3 baths Lot size: 13068 sq ft Lot Features: Cul De Sac Subdivision Name: BAY RUN

## **Building Details**

Foundation Details: Poured Concrete Electric: Residential Roof: Shingle Garage Spaces: 2 Stories: 1 Fencing: Privacy Construction Materials: Brk/Ven, Vinyl Siding Basement: Walkout Finished

# **Amenities & Features**

Cooling: Central Air
Fireplaces Total: 1
Exterior Features: Patio, Porch, Deck
Utilities: Electricity Connected, Public Sewer, Public Water
Parking Features: Attached
Heating: Natural Gas