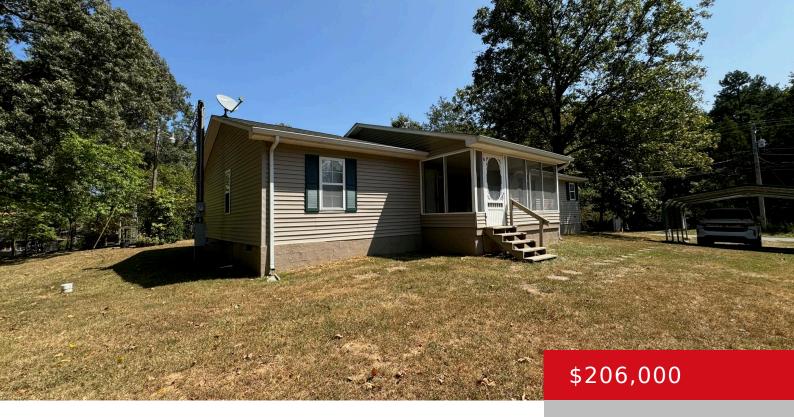

## 4405 CENTENNIAL AVE, RADCLIFF, KY 40160

https://zhomesre.com

Come tour this completely remodeled 3 bedroom 2 bathroom home in the heart of Radcliff. This home offers a screened-in front porch, new laminate flooring, fresh paint, and so many more upgrades! Serenic views on the outside with a carport for your vehicles. Call to schedule your tour today!

### **Basics**

**Type:** Single Family Residence **Status:** Active

Bedrooms: 3 beds

Area: 1400 sq ft

Bathrooms: 2 baths

Lot size: 21780 sq ft

Year built: 1982 County Or Parish: Hardin

**Subdivision Name:** NONE **Bathrooms Full:** 2

# **Amenities & Features**

**Cooling:** Central Air **Exterior Features:** Screened in Porch

**Utilities:** Electricity Connected, Septic System, **Parking Features:** 2 Car Carport,

Public Water Detached